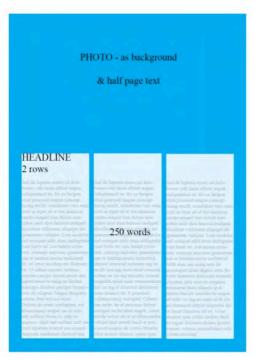

Large articles of 250 words or more are generally spread over 2 pages and include a background image to break up the amount of text and give a less cluttered look.