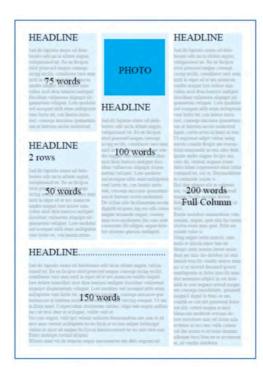

### **Plane Talk - Guidelines for Text**

The pages in Plane Talk are divided into 3 columns and 3 rows. Each article can span 1, 2 or 3 columns. Articles included are generally between 50 and 250 words, excluding headlines and image titles/text.

## Guidelines for the amount of words per section are shown below: