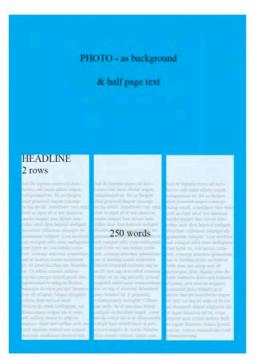

## **Half Page Ad Examples:**

Large articles of 250 words or more are generally spread over 2 pages and include a background image to break up the amount of text and give a less cluttered look.