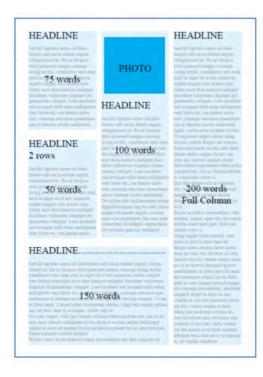

#### **Plane Talk - Guidelines for Text**

The pages in Plane Talk are divided into 3 columns and 3 rows. Each article can span 1, 2 or 3 columns. Articles included are generally between 50 and 250 words, excluding headlines and image titles/text.

Large articles of 250 words or more are generally spread over 2 pages and include a background image to break up the amount of text and give a less cluttered look.

### Guidelines for the amount of words per section are shown below: